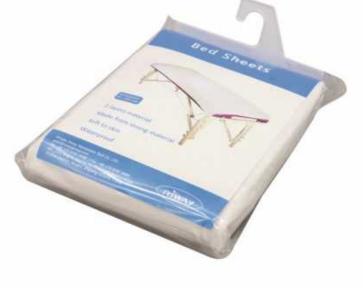

#### **Bed Change Sheets**

- Most used in the healthcare, dental industry.
- Keep the treatment bed clean from patient to patient.
- Soft Bed sheet offers surface protection for examination beds and can also be used as a stretcher sheet, first aid room bed, trolley cover or beautician table cover.
- Soft Bed sheet offers hygienic appeal, giving patients confidence to relax on hygienic cover.
- 2 layers material.
- Strong when get wet.
- Waterproof.

| Bed Change Sheets |          |           |
|-------------------|----------|-----------|
| Ref No.           | Size     | Packing   |
| MD4101A           | 70x200cm | 10pcs/bag |

Rm. 2202 Bldg A, Herong Mansion #189 Panhuo Road, Yinzhou District, Ningbo, Zhejiang 315105, China