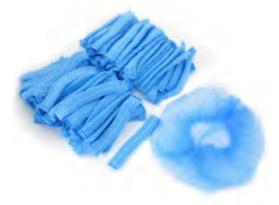

#### **Linearity Hat**

Product Name : Disposable Non Woven Cap; Material : Non Woven Color : Light Blue; Folding Size(Approx) : 15 x 2.5cm/ 5.9" x 1"(L\*W) Band Girth(Not Stretchy) : 34cm/ 13.4";Cap Depth(Approx.) : 18cm/ 7.1" Weight : 195g Package Content : 100 Pcs Disposable Non Woven Cap

| Linearity Hat    |                      |                           |
|------------------|----------------------|---------------------------|
| Ref No.          | Size                 | Packing                   |
| MR9403           | 80x200cm             | 50pcs/roll                |
| MR9403<br>MR9403 | 80x100cm             | 100pcs/roll<br>50pcs/roll |
| MR9403<br>MR9403 | 80x200cm<br>80x100cm | 100pcs/roll               |