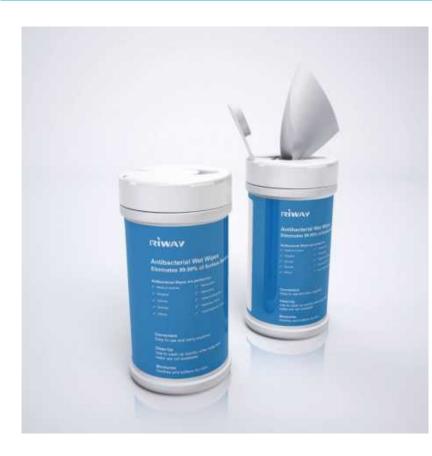

### **Anti-Bacterial Cleaning Wipes**

Ingredients:

Benzalkonium chloride, C12-14 alkyl dimethyl ethylbenzyl ammonium chloride, Didecyldimonium Chloride, Alkyl polyglucoside, Disodium EDTA, Propylene glycol, Aqua

Directions for use:

- 1. Open cap.
- 2. Draw wipe upwards until next wipe is visible.
- 3. Pull wipe sideways to detach.
- 4. Close cap firmly to prevent wipes from drying out.

Warnings For external use only. Keep out of eyes. In case of eye contact, rinse with water. If irritation develops, discontinue use. Consult a doctor if irritation persists more than 72 hours If swallowed, seek medical attention or contact a Poison Control Center. Keep out of the reach of children, except with adult supervision.

Moisturize: Soothes and softens dry skin.

| <b>Alcohol Formulation Sanitizing Wipes</b> |       |         |                |
|---------------------------------------------|-------|---------|----------------|
| RefN                                        |       | Size    | Packing        |
| Md15:                                       | 20030 | 15x20cm | 30pcs/Canister |