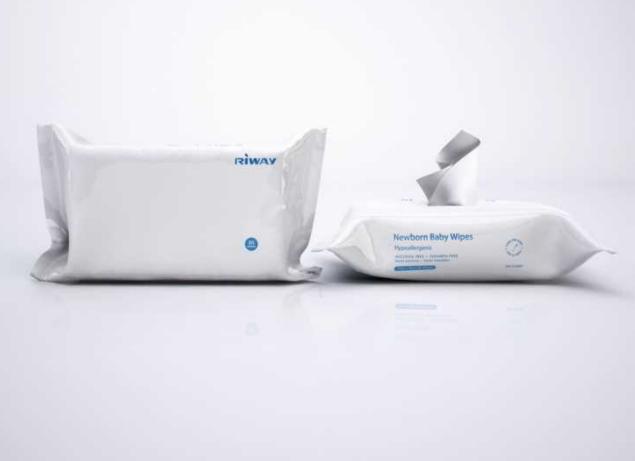

### **Newborn Baby Wipes**

They are a tad more expensive than the Grocery store varieties you can get but they are very good at what they do, on opening the pack you should note three things listed below:

- 1. Appearance Moist non-woven wipe
- 2. Odour Slight green tea perfume
- 3. Non -alcohol smell, as there is not any in them to begin with.

They keep moist for longer than the other household brands. The dispensing of the wipes is relatively trouble free. My family and I would highly recommend them.

- Antimicrobial premoistened hand wipe
- With 62% ethyl alcohol
- Reduce the number of germs on hands
- Plastic canister keeps moisture
- Lint-free to leave hands clean
- Contains no fragrance or dye

| Newborn Baby Wipes |         |           |  |
|--------------------|---------|-----------|--|
| Ref No.            | Size    | Packing   |  |
| BW1520080          | 15x20cm | 80pcs/bag |  |