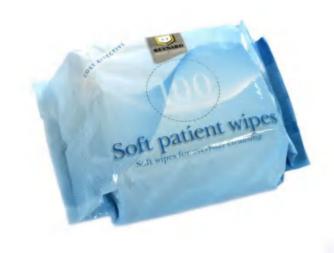

### **Patient Dry Wipes**

- High quality, non-woven
- Ultra soft, strong and highly absorbent
- Chemical and fragrance free
- Low linting
- Designed for single use
- Can be used wet or dry
- Multi-purpose can be used on skin and surfaces
- Promotes infection control when disposed
- Reduces the chance of eczema and nappy rash

| Soft Patinet Wipes |         |            |
|--------------------|---------|------------|
| Ref No.            | Size    | Packing    |
| Md1901             | 29x33cm | 100pcs/bag |

- Soft and strong disposable dry cleansing wipe.
- Gentle skin friendly cellulose.
- Dermatologically tested
- Offer a cleansing solution for all round skin care.
- 150 per pack