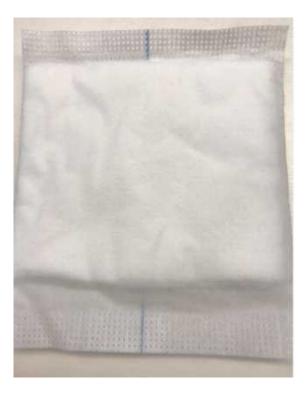

### **ABSORBENT NON-WOVEN PAD**

- Abdominal pad is nonwoven facing with highly absorbent cellulose (or cotton) filler
- High whiteness and soft, 100% cotton products
- Excellent for controlling bleeding and preventing
- Outer cover made of soft nonwoven material keeping the skin dry and comfortable
- Fluffy inner fill absorbs and disperses fluids
- Sealed edges to prevent leakage, it can absorb more than 23g water per gram
- Blue thread can be thermosetted on one side for distinguish face from back
- Being available for sterile or non-sterile pre-pack
- Pouches packed in open trays for easy access
- Can also produce the ABD pad with super absorbent polymer (SAP)
- Can also offer SMS backsheet upon customer's requirement
- Using the technology of spunlace from France and quality natural cotton,
- Be treated with high temperature, high absorbency.
- There's no flying fiber of cotton on the surface of the products

| Combine ABD pad: |         |           |  |  |
|------------------|---------|-----------|--|--|
| Ref No.          | Size    | Packing   |  |  |
| MR9403           | 10x10cm | 10pcs/bag |  |  |

- Designed for use where high absorbency is required to handle heavy drainage, keep wound dry and promote healing
  - Nonwoven facing with highly absorbent cellulose (or cotton) filler
- Hydrophobic backing (white/blue) helps to prevent strike through
- Combine pad (cotton + nonwoven): absorbent cotton, outer layer (nonwoven), for medical use
- Sizes:
- For American market: 5 x 9, 8 x 7.5, 8 x 10, 10 x 30 and 12 x 30 inches
- For European market: 10 x 10, 10 x 20, 10 x 30, 15 x 20 and 20 x 40cm
- Packing: non sterile and sterile package
- OEM services are provided

| Abdominal pad: |         |           |  |
|----------------|---------|-----------|--|
| Ref No.        | Size    | Packing   |  |
| MR9403         | 10x10cm | 10pcs/bag |  |

Rm. 2202 Bldg A, Herong Mansion #189 Panhuo Road, Yinzhou District, Ningbo, Zhejiang 315105, China