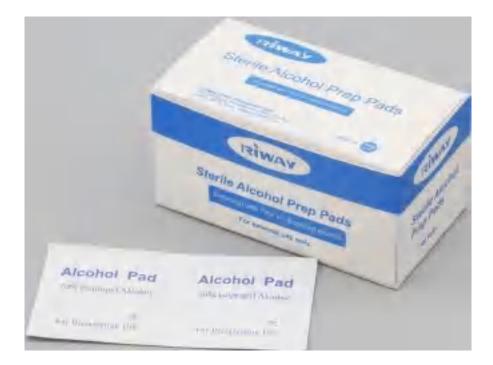

#### **Alcohol Prep Pads**

- Quantity: 3000 Sterile Alcohol Prep Pads (1 Case) •
- Alcohol Prep Pads are used as a topical antiseptic •
- •
- Ideal for use prior to injections Saturated in 70% Isopropyl Alcohol •
- Fully unwrapped size: 1.125" x 2.375"

| Alcohol Prep pads |         |            |
|-------------------|---------|------------|
| Ref No.           | Size    | Packing    |
| MD3121            | 4.5X9cm | 100pcs/Box |

Rm. 2202 Bldg A, Herong Mansion #189 Panhuo Road, Yinzhou District, Ningbo, Zhejiang 315105, China