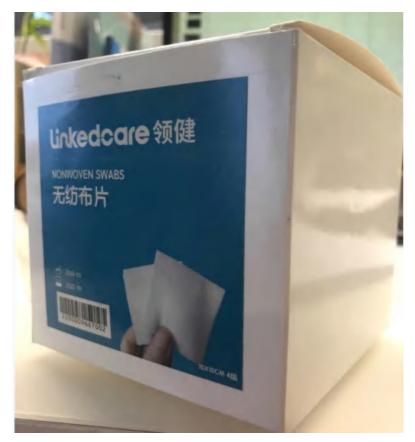

#### Nonwoven Swabs

Nonwoven swabs are intended for the initial stages of efficient wound management. The swabs are ideal for gentle cleansing of sensitive and damaged skin, absorbing wound exudate, and applying medical oinments, as well as coverage and protection of wounds.

Nonwoven swabs are available in sterile, nonsterile and high clean, depending on the care situation and requirements

#### Facts and Features

- Consist of 70% viscose and 30% polyester.
- Soft and gentle to the skin.
- High tear strength.
- The swabs are multi-layered.
- Soft texture that brings comfort to the patient.
- Ensuring a high absorbency.
- Cut edges, no lintsare left in the patient's wound.

#### Benefits

- · High absorbency capacity
- Multiple sizes and types
- Soft and durable quality nonwoven
- Functional and hygienic packaging
- Lint free

| Nonwoven Swabs             |                           |                                        |  |
|----------------------------|---------------------------|----------------------------------------|--|
| Ref No.                    | Size                      | Packing                                |  |
| MR9403<br>MR9403<br>MR9403 | 10x10cm<br>5x5cm<br>5x5cm | 100pcs/box<br>100pcs/box<br>200pcs/box |  |
| MR9403                     | 7.5x7.5cm                 | 100pcs/box                             |  |