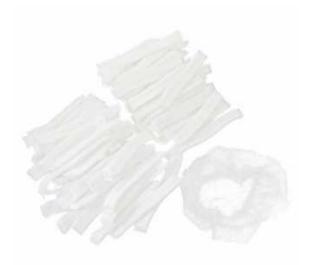

Product Name : Disposable Non Woven Cap; Material : Non Woven Color : White; Folding Size(Approx) : 15 x 2.5cm/ 5.9" x 1"(L\*W) Band Girth(Not Stretchy) : 34cm/ 13.4"; Cap Depth(Approx.) : 18cm/ 7.1" Weight : 235g Package Content : 100 Pcs (±2%)x Disposable Non Woven Cap

| Linearity Hat    |                      |                           |
|------------------|----------------------|---------------------------|
| Ref No.          | Size                 | Packing                   |
| MR9403           | 80x200cm             | 50pcs/roll                |
| MR9403<br>MR9403 | 80x100cm             | 100pcs/roll<br>50pcs/roll |
| MR9403<br>MR9403 | 80x200cm<br>80x100cm | 100pcs/roll               |