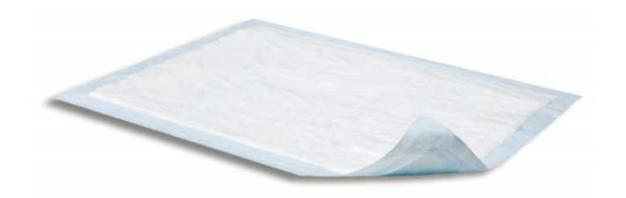

#### **Disposable Underpad**

multipurpose protection

- soft nonwoven topsheet is gentle against the skin
- waterproof backsheet also features sealed edges to prevent wicking on to linens

| Disposa | ible Underpad |    |
|---------|---------------|----|
| Size    | Est Weight    | SA |

| Size     | Est Weight | SAP   |
|----------|------------|-------|
| 33x45cm  | 18.5g      | 2g    |
| 45x45cm  | 30g        | 3g    |
| 60x45cm  | 50g        | 4g    |
| 60x60cm  | 55g        | 5g    |
| 60x75cm  | 70g        | 5g    |
| 60x90cm  | 60-90g     | 3-10g |
| 60x150cm | 100g       | 3g    |
| 70x150cm | 120g       | 5g    |
| 80x180cm | 160g       | 10g   |
|          |            |       |